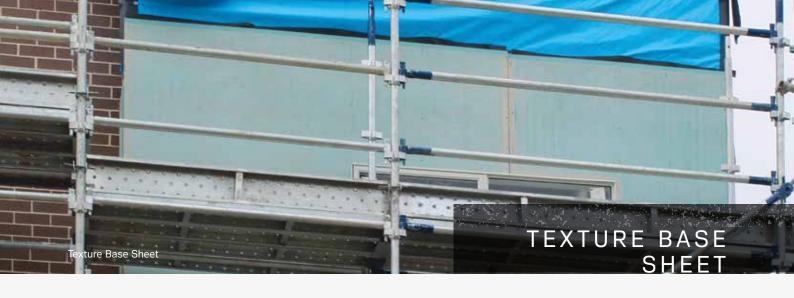

## CEMINTEL

CEMENT INTELLIGENCE

TEXTURE BASE SHEET

cemintel.com.au

**CSR** 

Cemintel Texture Base Sheet, commonly referred to as 'Blueboard', provides a substrate for a smooth, monolithic surface when utilising textured finishes. The products are generally used as a lightweight solution for second storey residential wraps on the ground with rendered masonry.