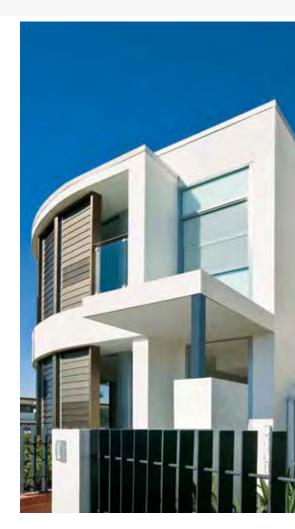

## CEMINTEL

CEMENT INTELLIGENCE

TEXTURE BASE SHEET

cemintel.com.au

**CSR** 

Cemintel Texture Base Sheet, commonly referred to as 'Blueboard', provides a substrate for a smooth, monolithic surface when utilising textured finishes. The products are generally used as a lightweight solution for second storey residential wraps on the ground with rendered masonry.