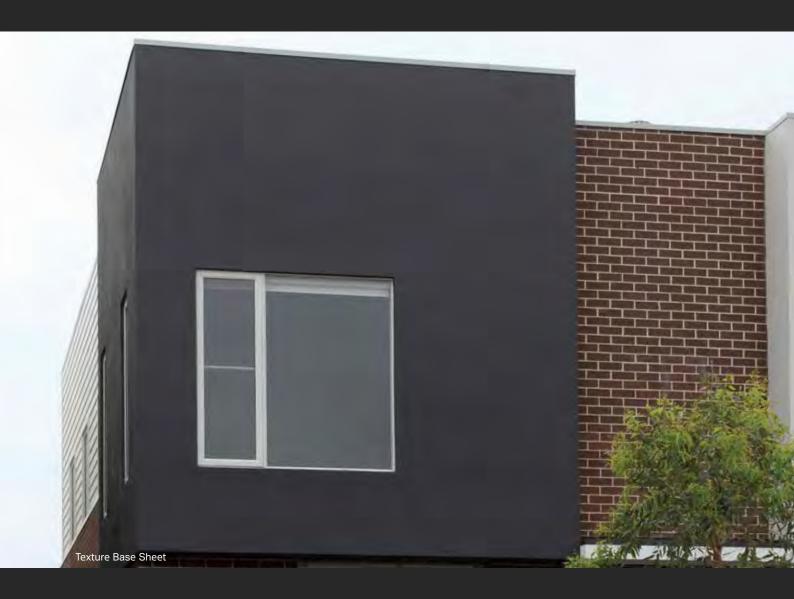

## CEMINTEL

CEMENT INTELLIGENCE

TEXTURE BASE SHEET

cemintel.com.au

**CSR** 

Cemintel Texture Base Sheet, commonly referred to as 'Blueboard', provides a substrate for a smooth, monolithic surface when utilising textured finishes. The products are generally used as a lightweight solution for second storey residential wraps on the ground with rendered masonry.