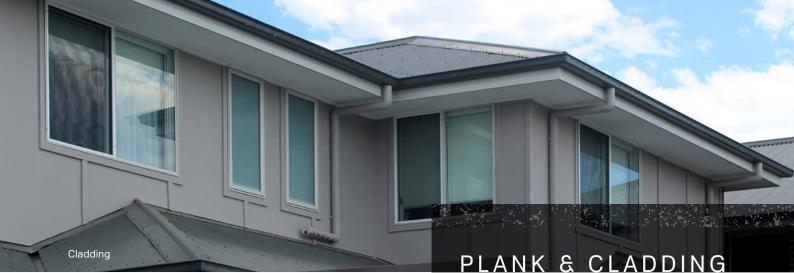

## Cladding

Cemintel Cladding provides a lightweight panel solution in a most simple and traditional form. Panels are manufactured in Australia utilising a full steels process and are clean and smooth, providing a better painted finish. The panels are very easy to install with traditional nail-on-frame methods, as well as an option for a drained cavity cladding solution. Available in a range of sizes that make it versatile in application with minimal waste.