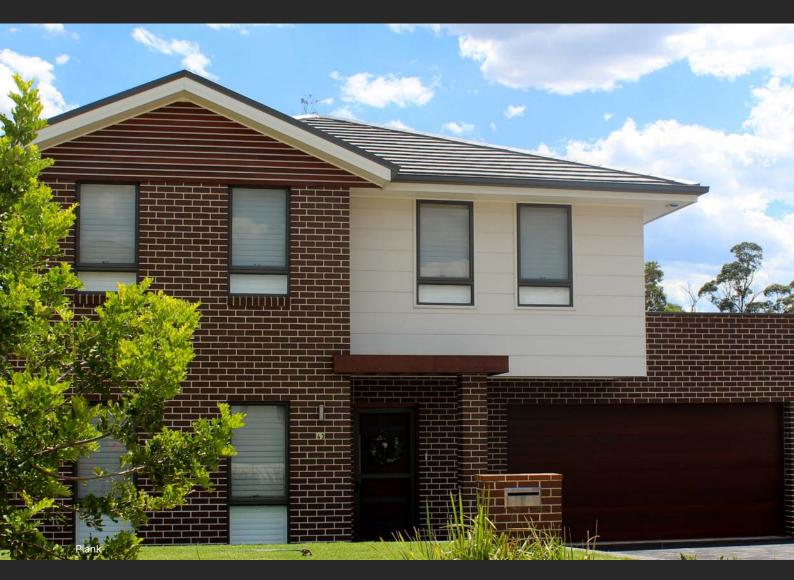

## **Smooth Plank**

Cemintel Smooth Plank provides a flexible, external cladding option ideally used as a complete external cladding system, or for second storey additions. Planks are available in two widths and can be painted, or stained, to create the desired finish.

## Woodgrain Plank

Cemintel Woodgrain Plank is ideally used as a complete external cladding system, or for second storey additions. Planks are available in two widths and can be painted, or stained, to create the desired finish. Woodgrain Plank provides a flexible, external cladding option.