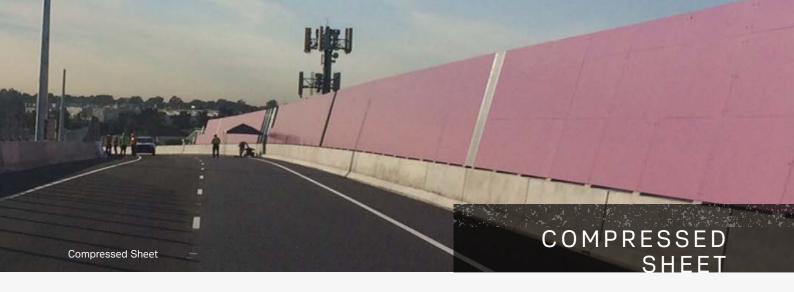

## CEMINTEL

CEMENT INTELLIGENCE

COMPRESSED SHEET

cemintel.com.au

CSR

The strongest of them all, Cemintel Compressed Sheet is tried and tested for long term strength. Designed for use in tough conditions, including partitions and noise barriers, these panels have good acoustic properties and maximum impact resistance for a fibre cement product. The comprehensive range consists of multiple thicknesses, widths and lengths.